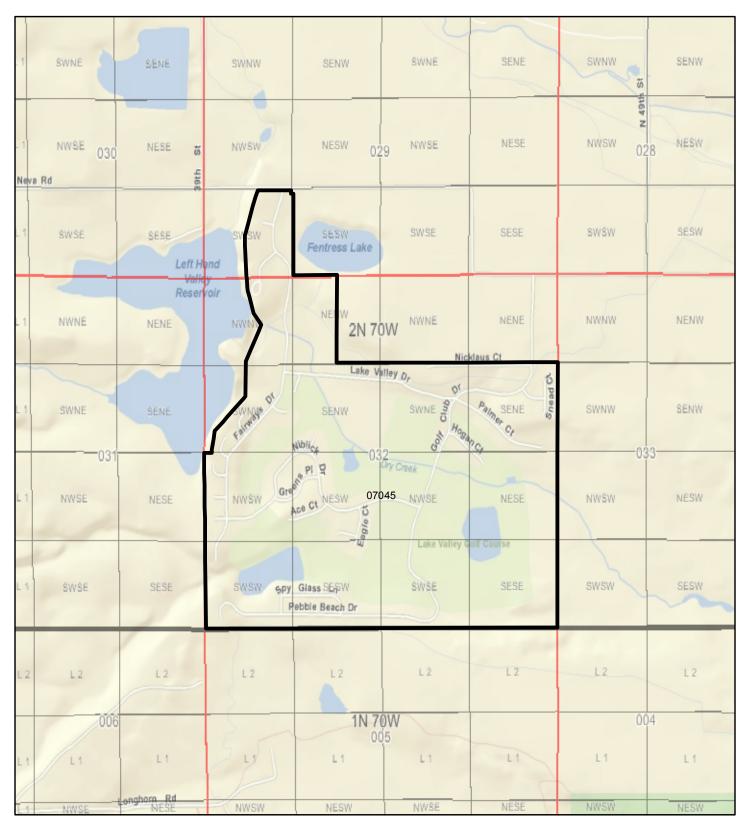

Re: FAIRWAYS METROPOLITAN DISTRICT

Ladies and Gentlemen:

cc:

In accordance with Section 32-1-306, <u>C.R.S.</u>, as amended, this letter is to advise you that the boundaries of the above referenced District have not changed since the last filing of its boundary map. Attached is a current boundary map.

## **Fairways Metropolitan District**

January 18, 2010

Legal Description:

07045

District limits as shown hereon are per shape file provided by The County Of Boulder. No independent review was performed to verify the Metro District boundaries.