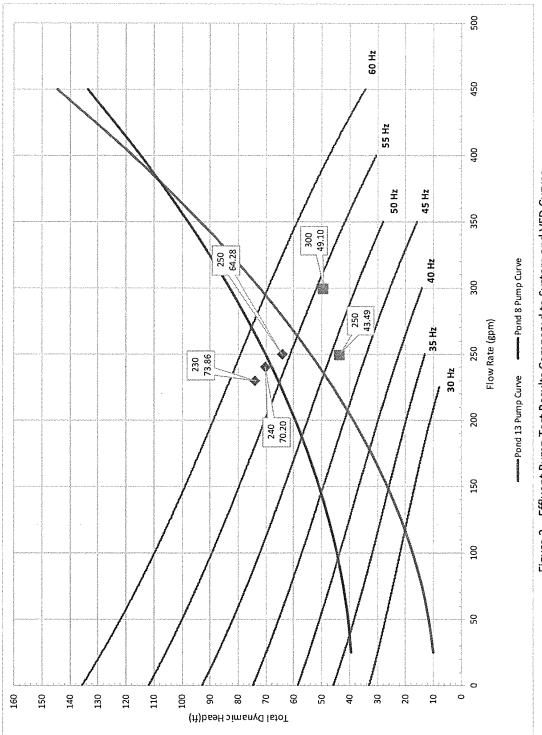

| Diameter (in) | Length (ft) |
| 5218           | 5257          | 6             | 3150        |

Table 4 - System Curve Variables to Pond 13

| \$2.1<br>2.1   | Pond          | j 13          |             |
|----------------|---------------|---------------|-------------|
| Starting       | End Elevation | Force Main    | Force Main  |
| Elevation (ft) | (ft)          | Diameter (in) | Length (ft) |
| 5218           | 5227.5        | 4             | 785         |

The effluent lift station pump VFD curves were plotted against the theoretical system curves for pumping to Pond 8 and Pond 13, as well as the testing result points. The blue points are testing data corresponding to Pond 8, and the green points are testing data corresponding to Pond 13. This graph can be seen in Figure 3.





Figure 3 — Effluent Pump Test Results Compared to System and VFD Curves



### **EFFLUENT PUMP TEST RESULT DISCUSSION**

Comparing the results of the effluent lift station pump test to the system and VFD curves reveals some minor variability. The Pond 8 test data points align well with the system curve, suggesting that the effluent lift station pump is working as intended. The Pond 13 test data points lie somewhat below the system curve, however this is likely due to insufficient time for the pump to stabilize at 60 Hz before automatically shutting off when the wet well is pumped down to the low water level. This wasn't an issue for the Pond 8 test, as a constant flow of water diverted into the wet well from Pond 13 was possible. The Pond 13 force main shares the same line as the return