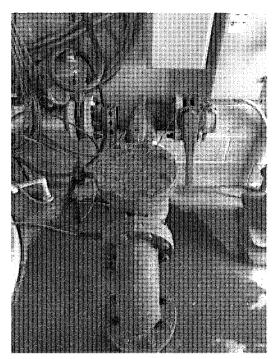

<u>Filter Building Pipe Repair</u>: Mr. Solin presented a proposal for the leak in the filter building pipe. The Board directed Mr. Solin to obtain a more detailed proposal for repair work.

| OT | HER | MA] | ГΤ | ERS |
|----|-----|-----|----|-----|
|    |     |     |    |     |