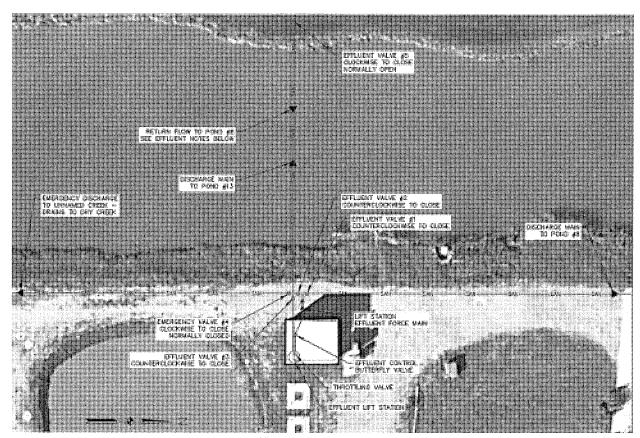

<u>Filter Building Pipe Repair</u>: Mr. Solin presented a proposal for the leak in the filter building pipe. The Board directed Mr. Solin to obtain a more detailed proposal for repair work.

| OT | HER | MA] | ГΤ | ERS |
|----|-----|-----|----|-----|
|    |     |     |    |     |