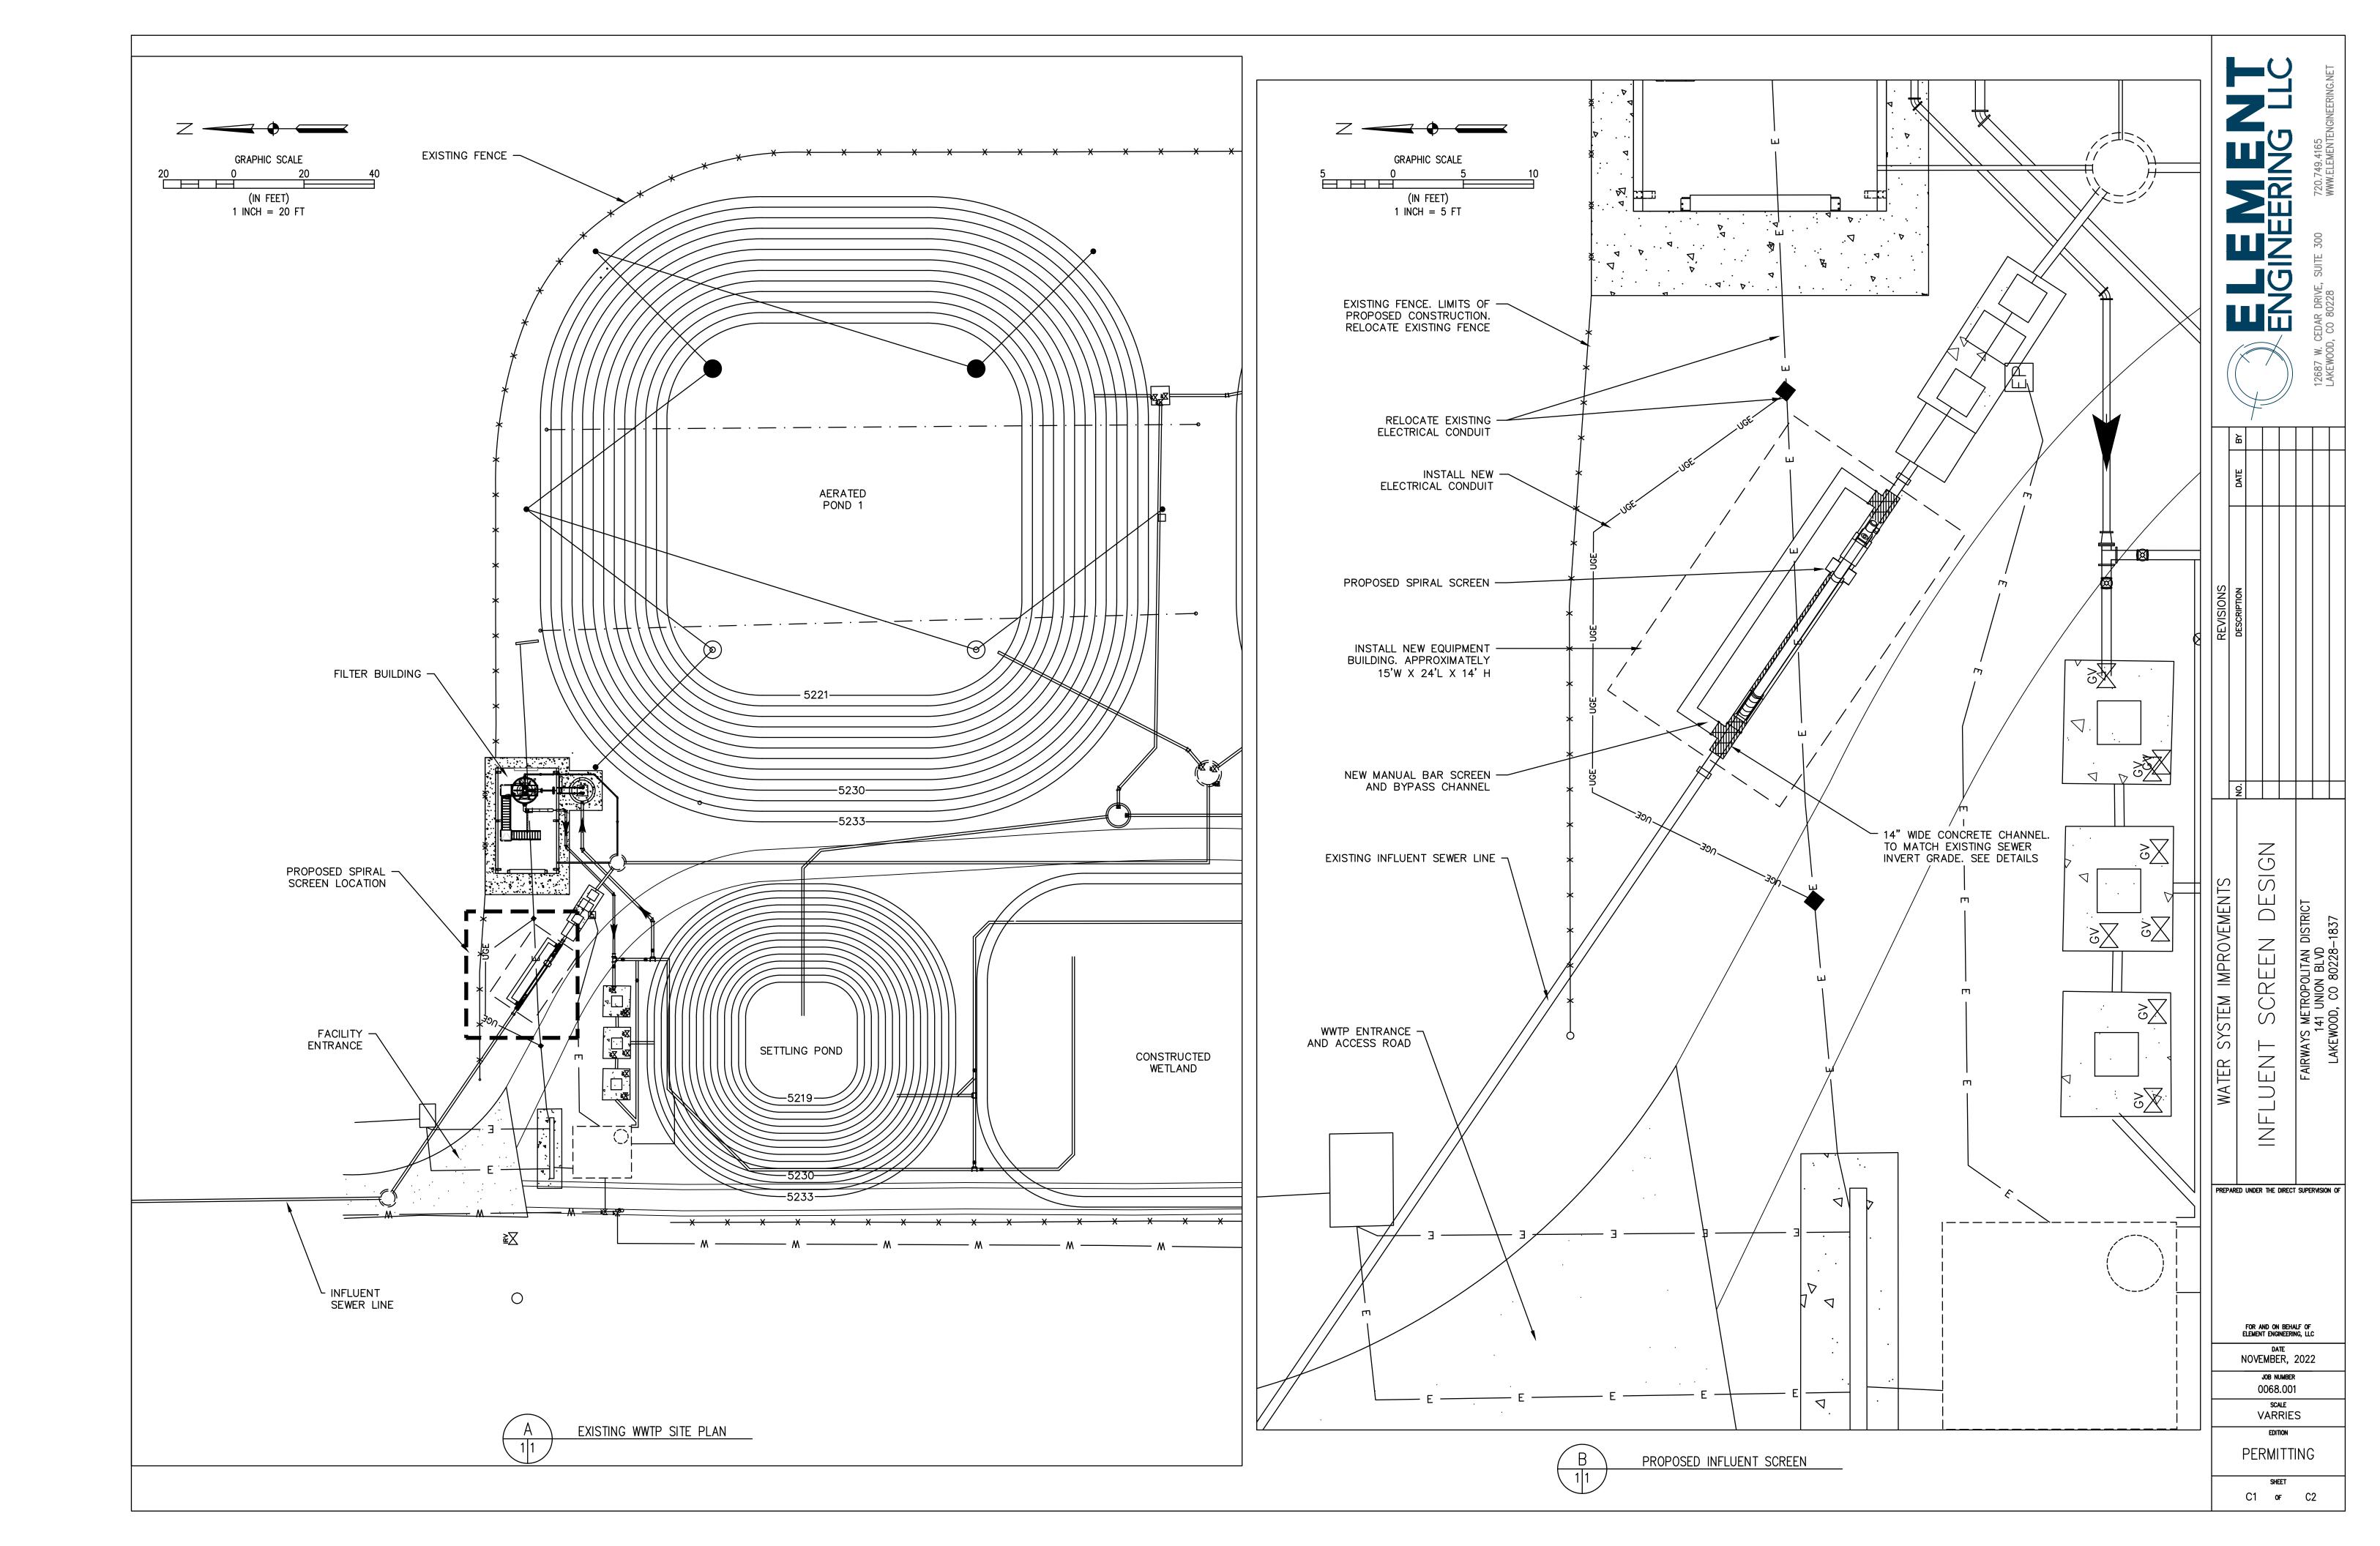

Page 3 FWMD 04.20.23

options for calibration of the LVGC meter.

**Engineer's Report**: Mr. Marcotte presented, and the Board discussed the proposed Bar Screen. The Board deferred action at this time.

<u>Proposals from Green Valley Landscape and Alpen Fence & Barrier</u>: The Board deferred discussion at this time.