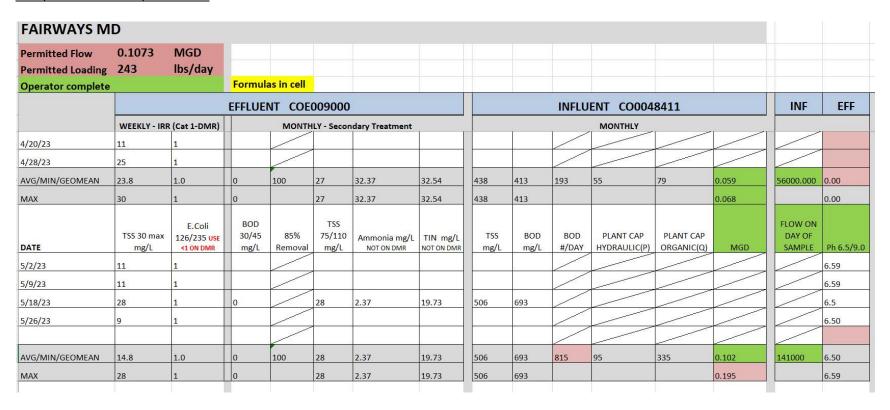

#### Filtration

- Coagulant feed rate was maintained at 45% capacity at max amperage (20mA) throughout the month of May.
- TSS values at the effluent pit averaged 16mg/L and never crossed 30mg/L. Maximum recorded TSS on-site was 27mg/L.
- During the month of May, the k-flow mixer clogged with aluminum sulfate that solidified inside the mixer. This flow mixer is where coagulant was injected just prior to flow entering the sand filter. On June 1<sup>st</sup>, this flow mixer was discovered to be clogged and was replaced with standard pipe. Flow in and out of the sand filter returned to normal after this replacement.
  - The clogging of the k-flow mixer is also attributed to reducing the pH in the effluent. On one occasion (May 16th), 6.89 cups of soda ash were added to the sand filter lift station over the course of seven hours to bring the effluent pH back up within proper range.
  - o After the clog was found and removed, the pH values have returned to their normal values.
- Aluminum sulfate coagulant was finally resupplied on June 2<sup>nd</sup>. This resupply was very badly managed by Univar and the shipping companies that it contracted with. It took at least three attempts to deliver and cost the operator a significant amount of wasted time.
  - Mote: Univar instructed the operator that it would not be charging for the resupply this time, due to how poorly the delivery was managed.

#### **Compliance**

- For the month of May, we were in compliance will all effluent permit requirements.
- However, very high flow rates into the plant affected our compliance with our influent permit in May.
  - o Our maximum influent flow was 195,000 GPD, which was substantially higher than our permitted maximum of 107,300 GPD.
  - o Flow on our monthly sample day was 141,000 GPD, which brought our calculated BOD lb/day up to 815 lb/day. Our permitted maximum loading is 243 lb/day.
    - For our loading to have been within permit, our flow would have needed to be 42,000 GPD or less on our day of sampling, which would have been an unusually low flow value.

#### Flows and Plant Performance

• See attached flow data

#### Compliance Results Spreadsheet

# Operability Report for Month of May:

|                 |                      | >           | >        | >        | >        | >        | >        | >        | >        | >        | ay       | ay          | ay          | ay       | ау       | ay       | ay       | ay       | a        | a        | ay          | ay       | ay       | ау       | ay       |                |            |                 |           |     |
|-----------------|----------------------|-------------|----------|----------|----------|----------|----------|----------|----------|----------|----------|-------------|-------------|----------|----------|----------|----------|----------|----------|----------|-------------|----------|----------|----------|----------|----------|----------|----------|----------|----------|----------|----------|----------------|------------|-----------------|-----------|-----|
|                 |                      | 1-May       | 2-May    | 3-May    | 4-May    | 5-May    | 6-May    | 7-May    | 8-May    | 9-May    | 10-May   | 11-May      | 12-May      | 13-May   | 14-May   | 15-May   | 16-May   | 17-May   | 18-May   | 19-May   | 20-May      | 21-May   | 22-May   | 23-May   | 24-May   | 25-May   | 26-May   | 27-May   | 28-May   | 29-May   | 30-May   | 31-May   | COMMENTS       |            |                 |           |     |
| Influent        | Flowmeter            | <b>√</b>    | <b>√</b> | ✓        | 1        | 1        | ✓        | 1        | ✓        | ✓        | <b>√</b> | <b>✓</b>    | <b>√</b>    | ✓        | ✓        | ✓        | ✓        | ✓        | ✓        | ✓        | <b>✓</b>    | ✓        | ✓        | ✓        | <b>√</b> | <b>√</b> | <b>√</b> | ✓        | <b>√</b> | <b>√</b> | <b>√</b> | ✓        |                |            |                 |           |     |
| Shed            | Composite<br>Sampler | <b>√</b>    | <b>√</b> | ✓        | <b>√</b> | <b>√</b> | 1        | 1        | <b>√</b> | 1        | <        | <           | <b>~</b>    | ✓        | ✓        | ✓        | <b>✓</b> | <b>√</b> | <b>✓</b> | <b>√</b> | <           | ✓        | <b>√</b> | ✓        | <b>√</b> | ✓        | ✓        | ✓        | <        | <b>✓</b> | ✓        | <b>✓</b> |                |            |                 |           |     |
|                 | Pump                 | <b>√</b>    | ✓        | ✓        | <b>√</b> | <b>√</b> | <b>√</b> | ✓        | ✓        | ✓        | ✓        | ✓           | <b>✓</b>    | ✓        | ✓        | ✓        | ✓        | ✓        | ✓        | ✓        | ✓           | ✓        | ✓        | ✓        | ✓        | <b>√</b> | ✓        | ✓        | ✓        | <b>√</b> | ✓        | ✓        | 1              |            |                 |           |     |
|                 | Valves               | <b>&gt;</b> | ✓        | ✓        | √        | ✓        | ✓        | ✓        | ✓        | ✓        | ✓        | ✓           | <b>✓</b>    | ✓        | ✓        | ✓        | ✓        | ✓        | ✓        | ✓        | ✓           | ✓        | ✓        | ✓        | ✓        | ✓        | ✓        | ✓        | ✓        | ✓        | ✓        | ✓        |                |            |                 |           |     |
|                 | Cl Gas Feed          | <b>&gt;</b> | ✓        | ✓        | ✓        | ✓        | ✓        | ✓        | ✓        | ✓        | ✓        | ✓           | <b>\</b>    | ✓        | ✓        | ✓        | ✓        | ✓        | ✓        | ✓        | ✓           | ✓        | ✓        | ✓        | ✓        | ✓        | ✓        | ✓        | ✓        | ✓        | ✓        | ✓        | 1              |            |                 |           |     |
| Pit             | Flow Meter           | ✓           | ✓        | ✓        | <b>√</b> | <b>√</b> | ✓        | ✓        | ✓        | ✓        | ✓        | ✓           | ✓           | ✓        | ✓        | ✓        | ✓        | ✓        | ✓        | ✓        | ✓           | ✓        | ✓        | ✓        | ✓        | ✓        | ✓        | ✓        | ✓        | ✓        | ✓        | ✓        |                |            |                 |           |     |
|                 | Control<br>Panel     | <b>√</b>    | <b>√</b> | ✓        | 1        | 1        | 1        | 1        | 1        | 1        | <b>✓</b> | <b>~</b>    | <b>&gt;</b> | ✓        | ✓        | ✓        | <b>√</b> | ✓        | <b>√</b> | 1        | <b>~</b>    | 1        | <b>√</b> | ✓        | 1        | 1        | <b>√</b> | 1        | <b>✓</b> | <b>√</b> | <b>√</b> | <b>√</b> |                |            |                 |           |     |
|                 | Pump 1               | <b>√</b>    | <b>√</b> | <b>√</b> | <b>√</b> | <b>√</b> | <b>√</b> | <b>√</b> | ✓        | ✓        | <b>√</b> | <b>✓</b>    | ✓           | <b>√</b> | <b>√</b> | <b>√</b> | <b>√</b> | ✓        | ✓        | ✓        | ✓           | <b>√</b> | ✓        | <b>√</b> | <b>√</b> | <b>√</b> | <b>√</b> | <b>√</b> | <b>✓</b> | ✓        | <b>√</b> | ✓        | 1              |            |                 |           |     |
| Lift            | Pump 2               | <b>√</b>    | <b>√</b> | <b>√</b> | <b>√</b> | <b>√</b> | <b>√</b> | <b>√</b> | <b>√</b> | <b>√</b> | ✓        | <b>✓</b>    | ✓           | <b>√</b> | ✓        | <b>√</b> | <b>√</b> | <b>√</b> | ✓        | ✓        | ✓           | ✓        | <b>√</b> | ✓        | <b>√</b> | <b>√</b> | <b>√</b> | ✓        | <b>✓</b> | <b>√</b> | <b>√</b> | <b>√</b> |                |            |                 |           |     |
| Station         | Control<br>Panel     | <b>√</b>    | <b>√</b> | <b>√</b> | <b>√</b> | <b>√</b> | 1        | <b>√</b> | <b>√</b> | 1        | <b>✓</b> | <b>~</b>    | <b>√</b>    | <b>√</b> | ✓        | <b>√</b> | <b>√</b> | <b>√</b> | <b>√</b> | <b>√</b> | <b>~</b>    | ✓        | <b>√</b> | <b>√</b> | <b>√</b> | <b>√</b> | <b>√</b> | <b>√</b> | <b>~</b> | <b>√</b> | <b>√</b> | <b>√</b> |                |            |                 |           |     |
|                 | #1 (North)           | <b>√</b>    | <b>√</b> | <b>√</b> | <b>√</b> | <b>√</b> | <b>√</b> | 1        | <b>√</b> | <b>√</b> | <b>√</b> | <b>✓</b>    | <b>✓</b>    | <b>√</b> | <b>✓</b>    | <b>√</b> | <b>✓</b> | <b>√</b> | <b>√</b> | <b>√</b> |                |            |                 |           |     |
|                 | #2 (South)           | <b>√</b>    | <b>√</b> | ✓        | <b>√</b> | <b>√</b> | <b>√</b> | <b>√</b> | ✓        | ✓        | ✓        | <b>✓</b>    | <b>\</b>    | <b>√</b> | ✓        | <b>√</b> | <b>√</b> | ✓        | ✓        | ✓        | ✓           | ✓        | <b>√</b> | ✓        | <b>√</b> | <b>√</b> | ✓        | ✓        | <b>✓</b> | ✓        | <b>√</b> | <b>√</b> | 1              |            |                 |           |     |
| D               | #3 (SW)              |             |          |          |          |          |          |          |          |          |          |             |             |          |          |          |          |          |          |          |             |          |          |          |          |          |          |          |          |          |          |          | C/1. #2 0 #4   |            | a la - ala (- a |           |     |
| Pond<br>Aerator | #4 (NW)              |             |          |          |          |          |          |          |          |          |          |             |             |          |          |          |          |          |          |          |             |          |          |          |          |          |          |          |          |          |          |          | 6/1: #3 & #4 w | ere brough | t back int      | o operati | ion |
| s               | #5 (NE)              |             |          |          |          |          |          |          |          |          |          |             |             |          |          |          |          |          |          |          |             |          |          | ✓        | ✓        | ✓        | ✓        | ✓        | ✓        | ✓        | ✓        | ✓        | 5/23: #5 was b | rought bac | k into op       | eration   |     |
| '               | #6 (SE)              |             |          |          |          |          |          |          |          |          |          |             |             |          |          |          |          |          |          |          |             |          |          |          |          |          |          |          |          |          |          |          |                |            |                 |           |     |
|                 | Control<br>Panel     | ✓           | ✓        | ✓        | ✓        | <b>√</b> | 1        | 1        | ✓        | 1        | <b>✓</b> | <b>&gt;</b> | ✓           | ✓        | ✓        | ✓        | ✓        | ✓        | ✓        | <b>√</b> | <b>&gt;</b> | ✓        | ✓        | ✓        | ✓        | <b>√</b> | ✓        | ✓        | <b>\</b> | <b>√</b> | ✓        | <b>√</b> |                |            |                 |           |     |