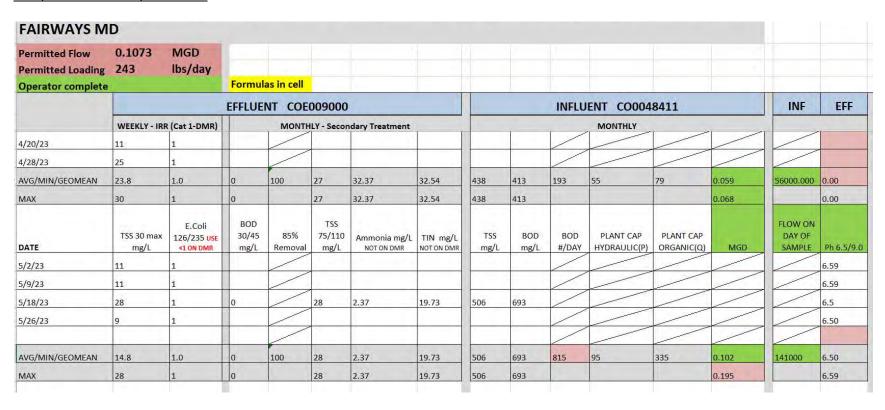

#### **Compliance**

- For the month of May, we were in compliance will all effluent permit requirements.
- However, very high flow rates into the plant affected our compliance with our influent permit in May.
  - o Our maximum influent flow was 195,000 GPD, which was substantially higher than our permitted maximum of 107,300 GPD.
  - o Flow on our monthly sample day was 141,000 GPD, which brought our calculated BOD lb/day up to 815 lb/day. Our permitted maximum loading is 243 lb/day.
    - For our loading to have been within permit, our flow would have needed to be 42,000 GPD or less on our day of sampling, which would have been an unusually low flow value.